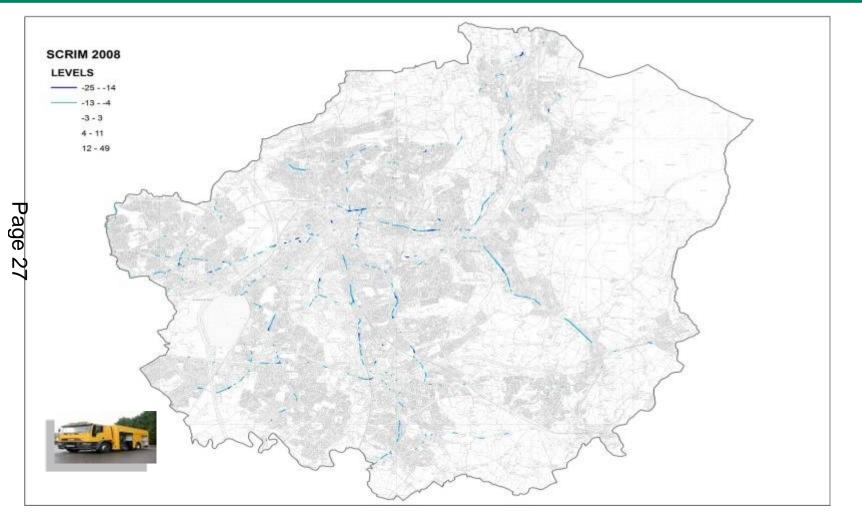

### Programme Building Classified Roads – SCRIM

### <u>Condition Rating – 'Traffic Light'</u>

| <u>Con</u><br>Rati | dition<br>ng  | Desc  | ription                                                                                                                                |
|--------------------|---------------|-------|----------------------------------------------------------------------------------------------------------------------------------------|
| 9                  | Very Poor     | RED   | Very poor condition, regular repairs needed, should be consider for major works as soon as possible                                    |
| 8                  | Poor          | RED   | Difficult to keep serviceable, major works may be the only way to achieve improvements                                                 |
| 7                  | Deteriorating | RED   | Repairs needing to be ordered more each inspection to<br>maintain in reasonable condition, but not needing major<br>works at this time |
| 6                  | Below Average | AMBER | Deteriorating, numerous openings and requiring a small number repairs each inspection                                                  |
| 5                  | Average       | AMBER | Reasonable condition, what would be consider to be normal condition; neither good or bad                                               |
| 4                  | Fair          | AMBER | Starting to exhibit a small amount of wear and tear but in reasonable condition                                                        |
| 3                  | Good          | GREEN | No work needed to be considered for some time, few repairs needed at each inspection                                                   |
| 2                  | Very Good     | GREEN | May be a few years old but no deterioration, very few repairs needed at each inspection                                                |
| 1                  | Excellent     | GREEN | Looks recently renewed                                                                                                                 |