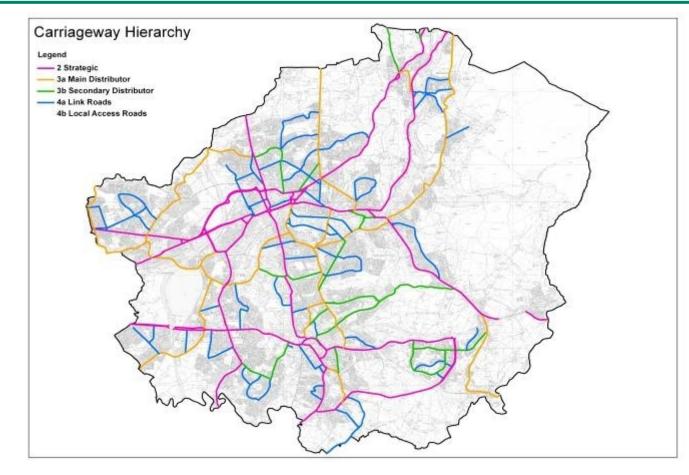

### Tameside's Highway Hierarchy

Establish maintenance strategies relative to demand / risk