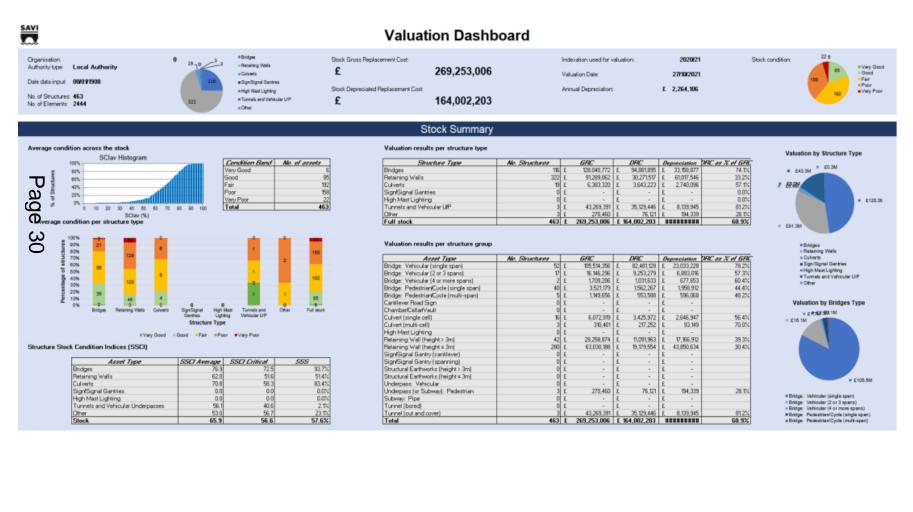

|
| 4                  | Fair          | AMBER | Starting to exhibit a small amount of wear and tear but in reasonable condition                                                        |
| 3                  | Good          | GREEN | No work needed to be considered for some time, few repairs needed at each inspection                                                   |
| 2                  | Very Good     | GREEN | May be a few years old but no deterioration, very few repairs needed at each inspection                                                |
| 1                  | Excellent     | GREEN | Looks recently renewed                                                                                                                 |



Page 29

### **Highway Structures**





### **Highway Structures**





### **Street Lighting**

|                                                                                                                                                                                                                                                                         | LIFE CYCLE                                                                                                                                                                                | INVESTMENT                                                                                                                                                                                     | SUMMARY