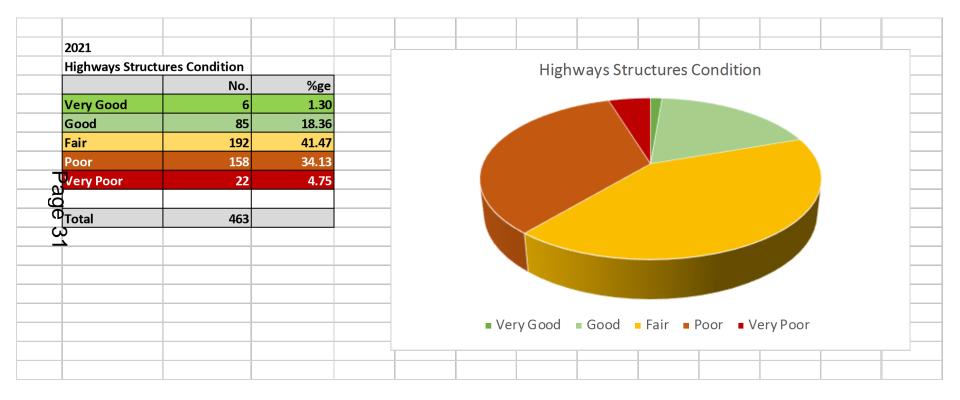

| Fair          | AMBER | Starting to exhibit a small amount of wear and tear but in reasonable condition                                                        |
| 3                  | Good          | GREEN | No work needed to be considered for some time, few repairs needed at each inspection                                                   |
| 2                  | Very Good     | GREEN | May be a few years old but no deterioration, very few repairs needed at each inspection                                                |
| 1                  | Excellent     | GREEN | Looks recently renewed                                                                                                                 |



Page 29

### **Highway Structures**





### **Highway Structures**





### **Street Lighting**

|                                                                                                                                                                                                                                                                         | LIFE CYCLE                                                                                                                                                                                | INVESTMENT                                                                                                                                                                                     | SUMMARY