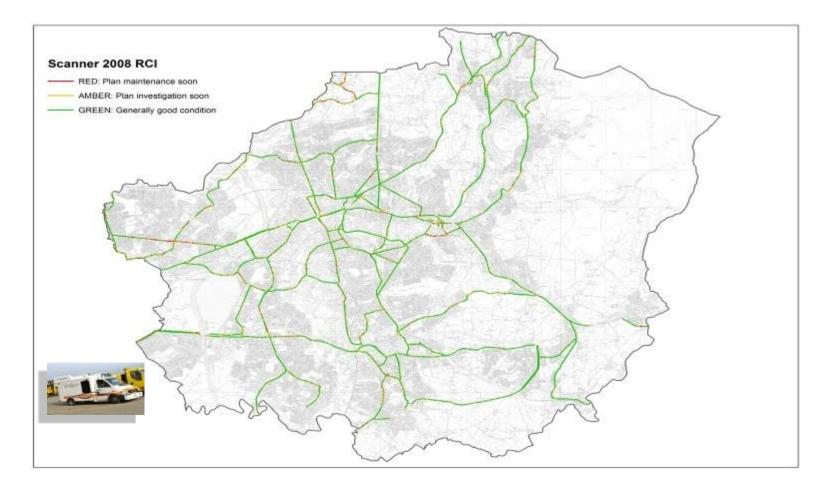

### Programme Building Classified Roads – SCANNER

Page 26

### <u>Condition Rating – 'Traffic Light'</u>

| <u>Con</u><br>Rati | dition<br>ng  | Desc  | ription                                                                                                                                |
|--------------------|---------------|-------|----------------------------------------------------------------------------------------------------------------------------------------|
| 9                  | Very Poor     | RED   | Very poor condition, regular repairs needed, should be consider for major works as soon as possible                                    |
| 8                  | Poor          | RED   | Difficult to keep serviceable, major works may be the only way to achieve improvements                                                 |
| 7                  | Deteriorating | RED   | Repairs needing to be ordered more each inspection to<br>maintain in reasonable condition, but not needing major<br>works at this time |
| 6                  | Below Average | AMBER | Deteriorating, numerous openings and requiring a small number repairs each inspection                                                  |
| 5                  | Average       | AMBER | Reasonable condition, what would be consider to be normal condition; neither good or bad                                               |
| 4                  | Fair          | AMBER | Starting to exhibit a small amount of wear and tear but in reasonable condition                                                        |
| 3                  | Good          | GREEN | No work needed to be considered for some time, few repairs needed at each inspection                                                   |
| 2                  | Very Good     | GREEN | May be a few years old but no deterioration, very few repairs needed at each inspection                                                |
| 1                  | Excellent     | GREEN | Looks recently renewed                                                                                                                 |