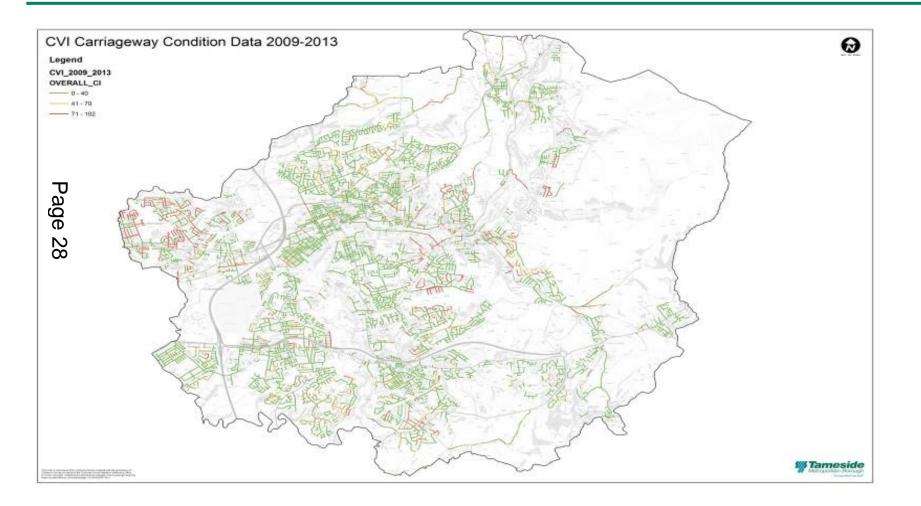

### Programme Building Unclassified Roads - CVI

### <u>Condition Rating – 'Traffic Light'</u>

| <u>Con</u><br>Rati | dition<br>ng  | Desc  | ription                                                                                                                                |
|--------------------|---------------|-------|----------------------------------------------------------------------------------------------------------------------------------------|
| 9                  | Very Poor     | RED   | Very poor condition, regular repairs needed, should be consider for major works as soon as possible                                    |
| 8                  | Poor          | RED   | Difficult to keep serviceable, major works may be the only way to achieve improvements                                                 |
| 7                  | Deteriorating | RED   | Repairs needing to be ordered more each inspection to<br>maintain in reasonable condition, but not needing major<br>works at this time |
| 6                  | Below Average | AMBER | Deteriorating, numerous openings and requiring a small number repairs each inspection                                                  |
| 5                  | Average       | AMBER | Reasonable condition, what would be consider to be normal condition; neither good or bad                                               |
| 4                  | Fair          | AMBER | Starting to exhibit a small amount of wear and tear but in reasonable condition                                                        |
| 3                  | Good          | GREEN | No work needed to be considered for some time, few repairs needed at each inspection                                                   |
| 2                  | Very Good     | GREEN | May be a few years old but no deterioration, very few repairs needed at each inspection                                                |
| 1                  | Excellent     | GREEN | Looks recently renewed                                                                                                                 |